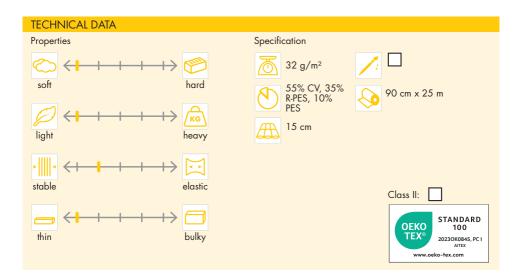

Range of Interlinings for Apparel

Lightweight, soft sew-in nonwoven interlining made from a blend of synthetic fibres.

For the fusing of small parts and front parts in blouses and dresses and for handicrafts. Suitable for lightweight fabrics such as crushed and pleated fabrics which are heat sensitive and unable to be ironed.