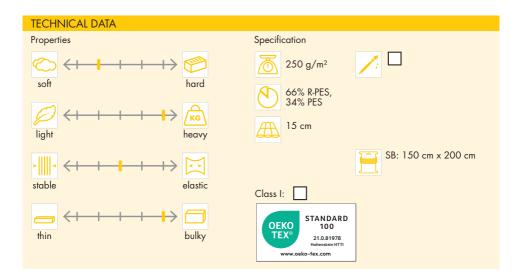

Wadding Range

P 250

Heavyweight, extremely bulky sew-in wadding with a flame-retardant finish, made from synthetic fibres.

For patchwork and quilting, duvets, baby rugs, upholstery as well as warm and functional clothing such as jackets, coats or protective clothing. Suitable for all fabrics.