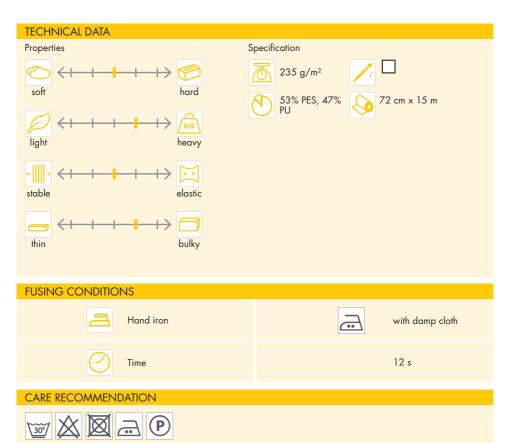

## Style-Vil Fix

Voluminous fusible foamed interlining laminated with wefts on both sides and made from synthetic materials with high abrasion resistance.

For creative needlework with three-dimensional effects; for the padding of protective pouches for mobile phones and glasses as well as for the stabilisation of bags, garments (e.g. shoulder pads), caps, hats, etc. Suitabl e for all fabrics.