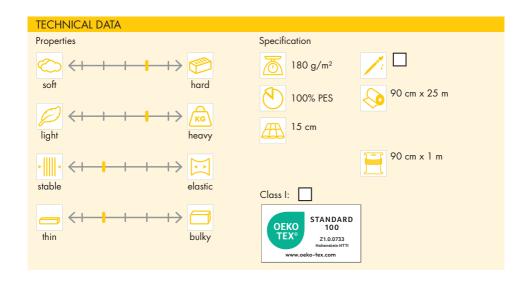

## 272 Thermolam

Heavyweight, soft and compact sew-in wadding made from synthetic fibres and with good heat and insulation properties.

For pot holders and pot mats (use at least two layers), chairs and sofa covers, patchwork and quilting. Can also be used as an ironing pad (use at least two layers) and as an ironing cover for the protection of sensitive fabrics (pearls, sequins). Suitable for all fabrics.